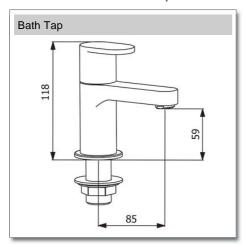

## Strata Blade Bath Tap

| Code                                                        | Description | Dimensions |
|-------------------------------------------------------------|-------------|------------|
| 4K6051                                                      | Bath Tap    | See image  |
| Pegler Yorkshire reserve the right to change specifications |             |            |